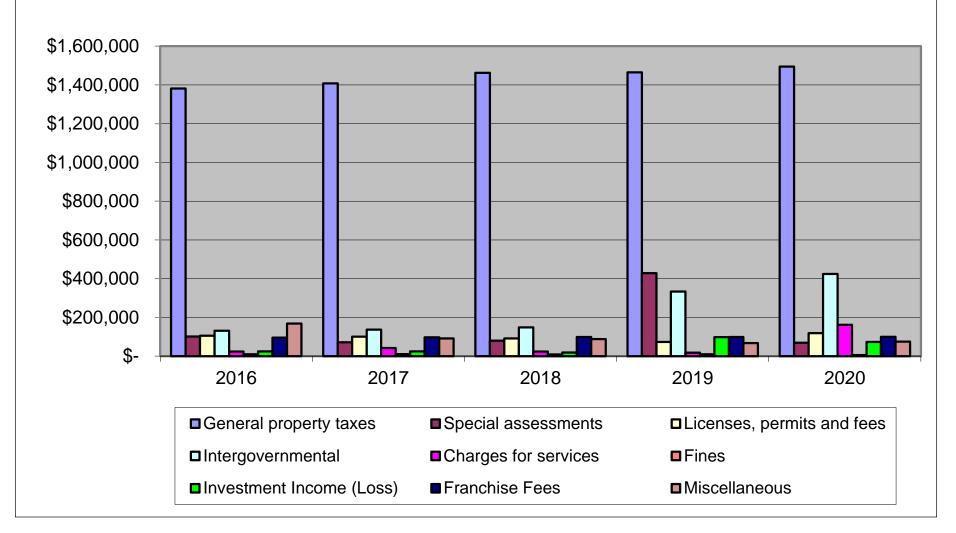

**2020** Audit Report – Jason Miller of Smith Schaefer and Associates will be on the meeting to present the 2020 Audit. His power point presentation will be available on Tuesday.