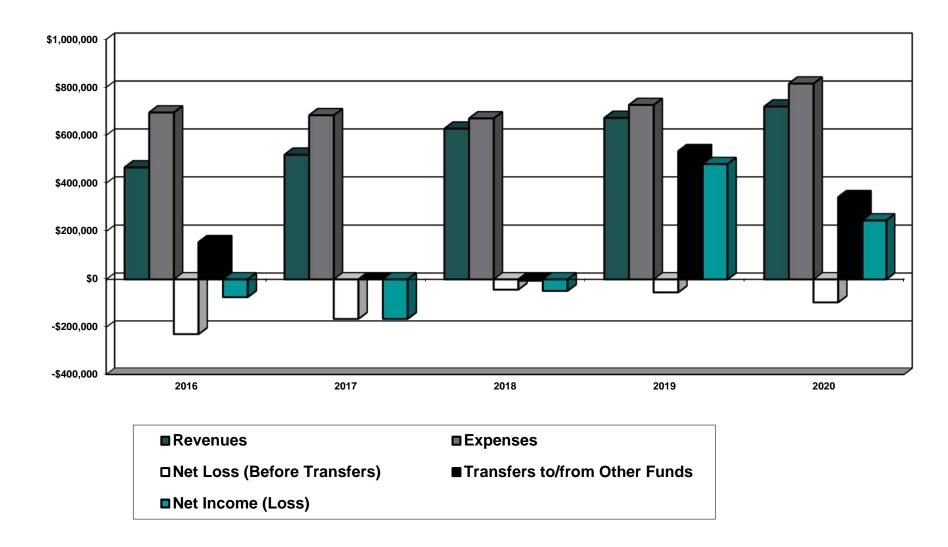

**2020** Audit Report – Jason Miller of Smith Schaefer and Associates will be on the meeting to present the 2020 Audit. His power point presentation will be available on Tuesday.