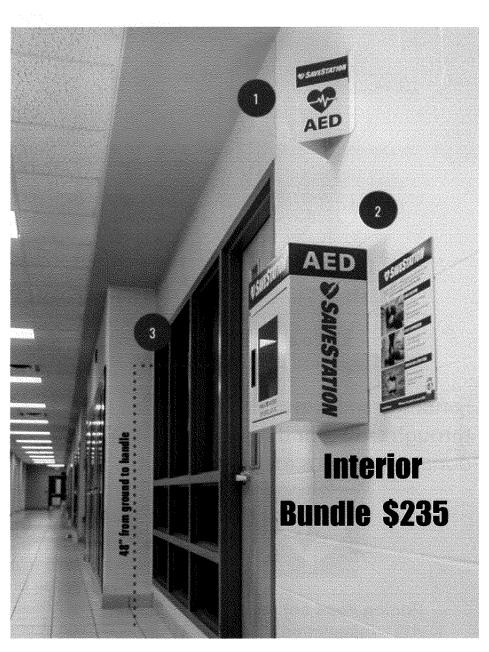

#### Clerk's Report -

**State Demographers Estimate** – Included FYI.

**Initiative Foundation Request** – Included in the packets. We have not done this in the past.

**COVID Update** – We will have a few items to discuss; do we lift the emergency declaration, park shelter openings, and CARES Act Funds (we received \$268,xxx) on July 2.