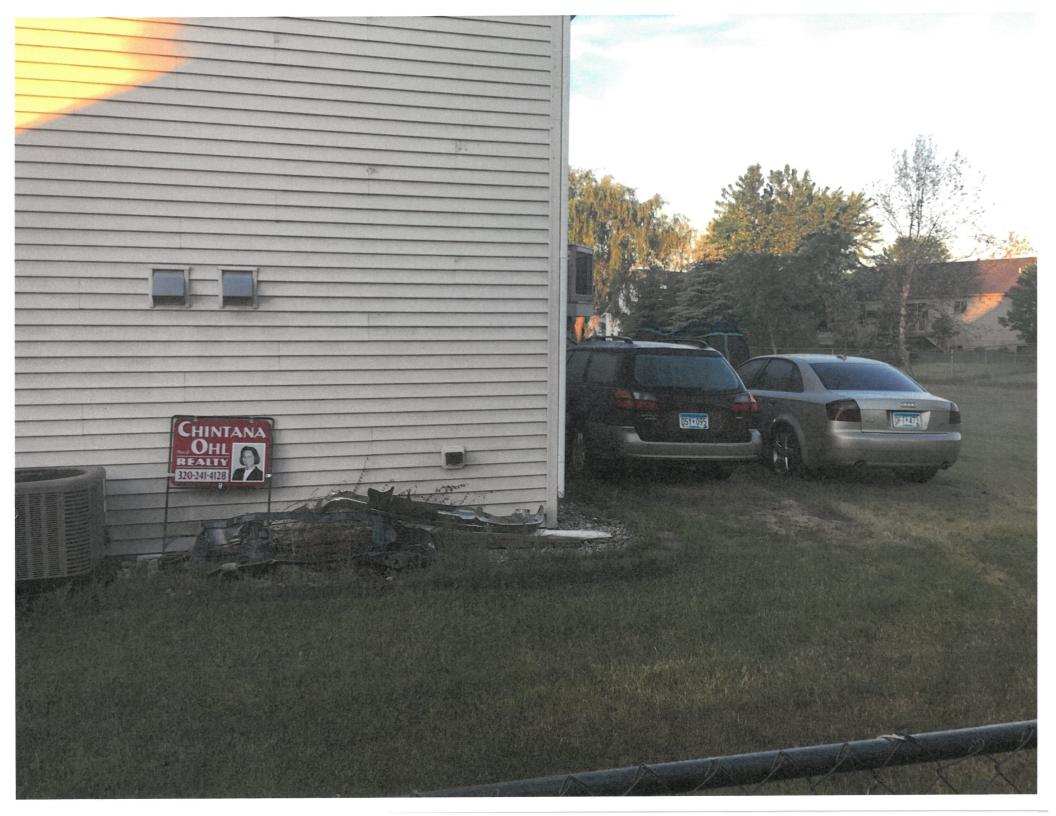

**Nuisance Updates** – I have included in the packets pictures Brent took on the Moreno property after the letter I sent last month. You all should have received a letter from Winkelman. We need to discuss next steps.