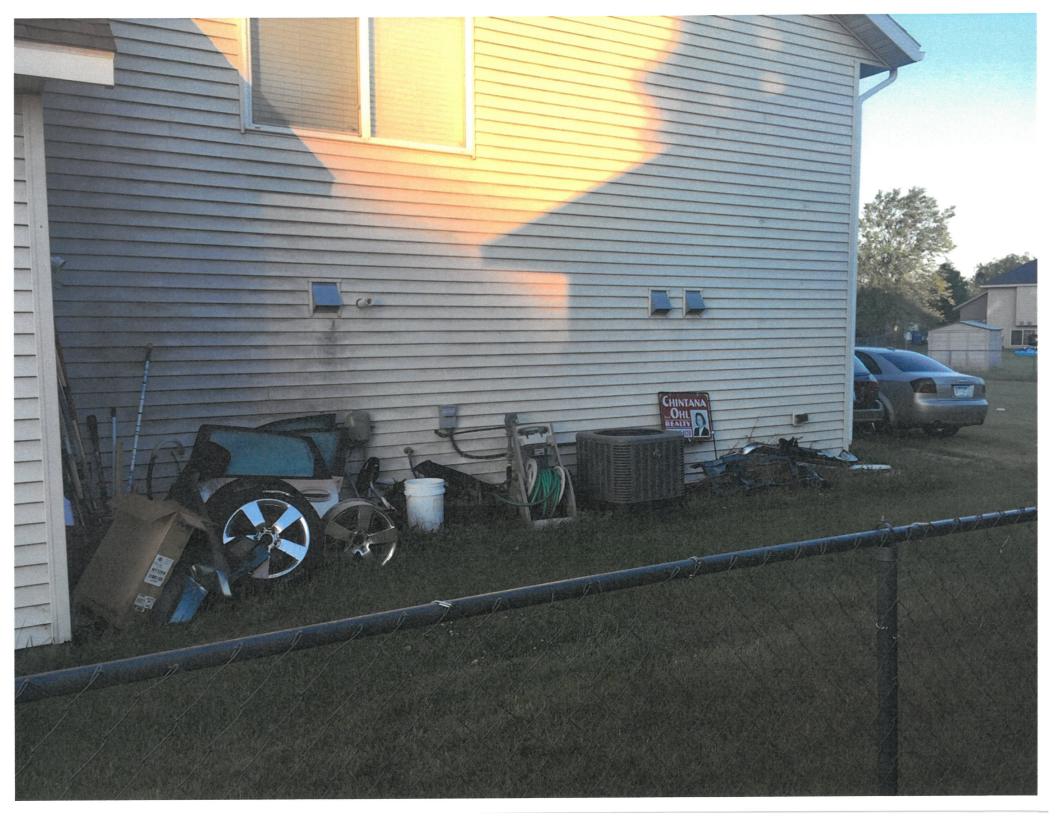

**Nuisance Updates** – I have included in the packets pictures Brent took on the Moreno property after the letter I sent last month. You all should have received a letter from Winkelman. We need to discuss next steps.