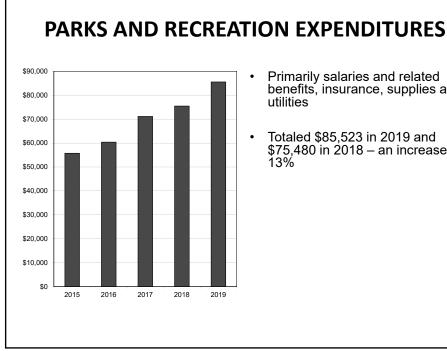

l expenditures (excluding capital projects and debt service) in 2019
- Totaled \$328,430 in 2019, an increase of \$21,570 from 2018

9

#### **PUBLIC SAFETY EXPENDITURES**



- Includes police and fire protection
- Public Safety represented about 21% of total governmental expenditures (excluding capital projects and debt service) in 2019
- Totaled \$189,803 in 2019, an increase of \$27,353 (17%) from 2018





- Includes personnel services, outside services, supplies and street maintenance materials
- Totaled \$233,988 in 2019 and \$151,933 in 2018 an increase of approximately 54%

11

#### **BUILDING INSPECTOR EXPENDITURES**



- Includes support services, building permit surcharge and electrical inspections
- Totaled \$52,632 in 2019 and \$59,855 in 2018 a decrease of approximately 12%



- Primarily salaries and related benefits, insurance, supplies and utilities
- Totaled \$85,523 in 2019 and \$75,480 in 2018 an increase of 13%



## **General Fund Reserves**



#### **PURPOSES AND BENEFITS OF RESERVES**

#### **Purpose of Reserves**

#### · Cash flow timing differences

- · Intergovernmental revenue cutbacks
- Capital outlay replacement
- Emergency or unanticipated expenditures
- Special City Council projects
- Unfunded mandates

#### **Benefits of Reserves**

- Favorable bond rating
- · Higher investment earnings
- Provides resources for minor projects or feasibility reports
- Avoids temporary overdrafts prior to major receipts
- Allows time to study effects of revenue cuts
- Avoids overburdening of annual budgets for certain capital outlay
- Provides the City greater