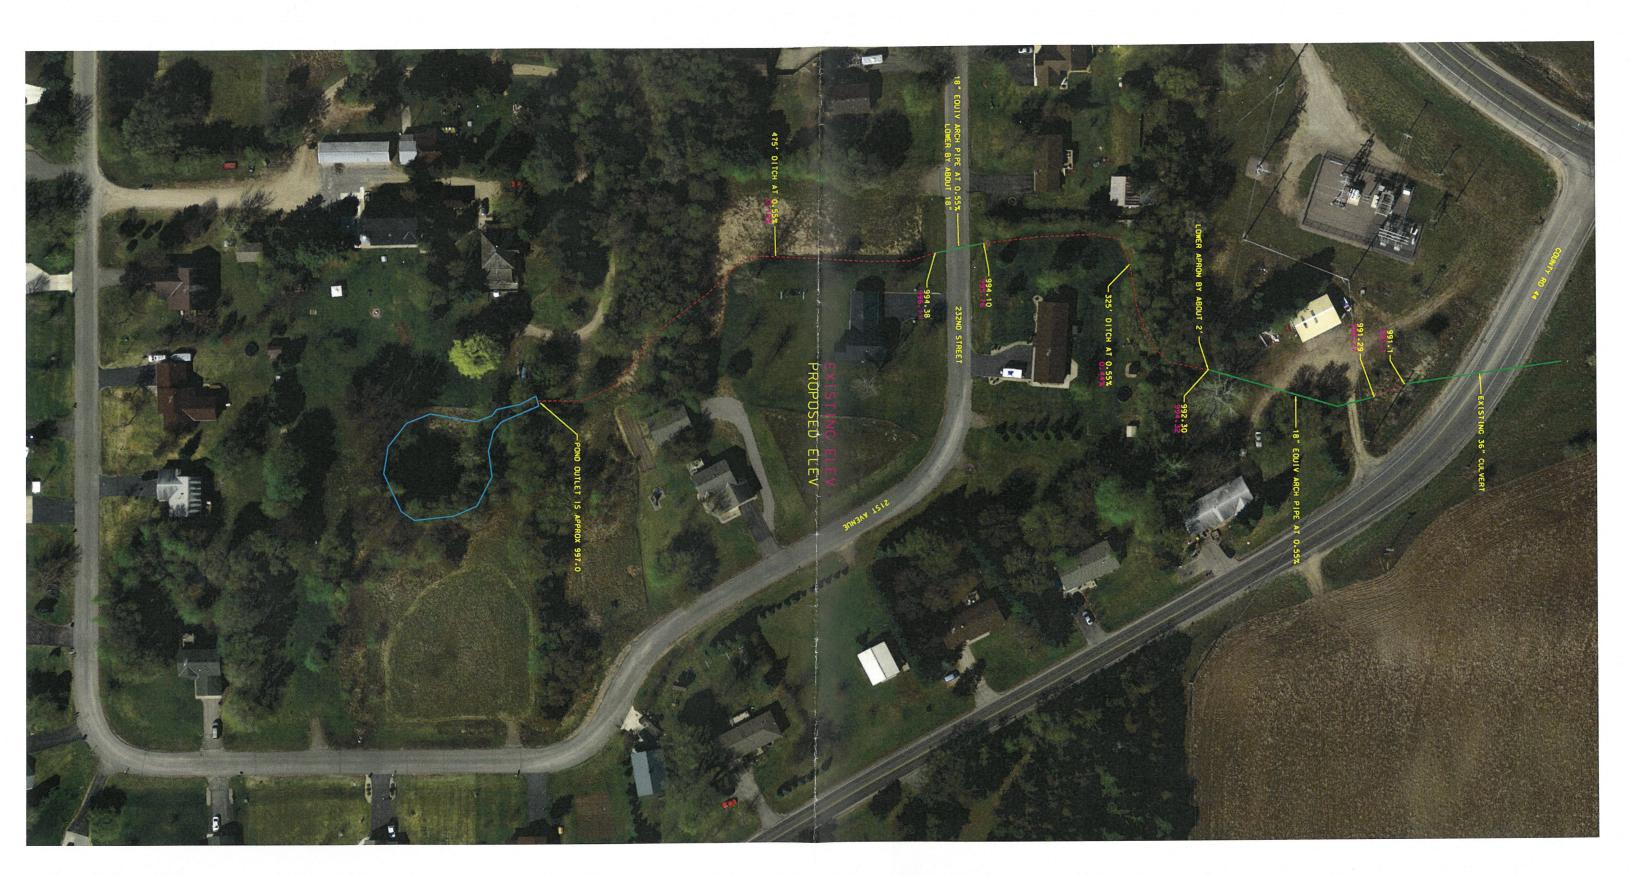

There was discussion of the drainage ditch in Annis Acres near Mr. Hartkopf's property. Mr. Genereux asked if the city could show some goodwill and cut down the trees that will eventually block the ditch. Mr. Backes said in his observation, there may be a small area that is not allowing it to drain properly. He indicated his shoes did not get wet while walking behind Jesse George's property. Mr. Boots agreed there may be a little sediment but it's still draining as designed. Mr. Backes said shooting the Hartkopf elevations would be okay but not Jesse's. Mr. Boots asked for a motion to authorize the spending. Ms. Schulzetenberg indicated she would be agreeable to this. Mayor Zenzen said it's a drainage ditch and water is flowing so he's not sure it is necessary.

A motion was made to authorize shooting the elevations from 232<sup>nd</sup> street to pond at a cost not to exceed \$1,000 by Mr. Genereux, seconded by Ms. Schulzetenberg. Motion carried unanimously.