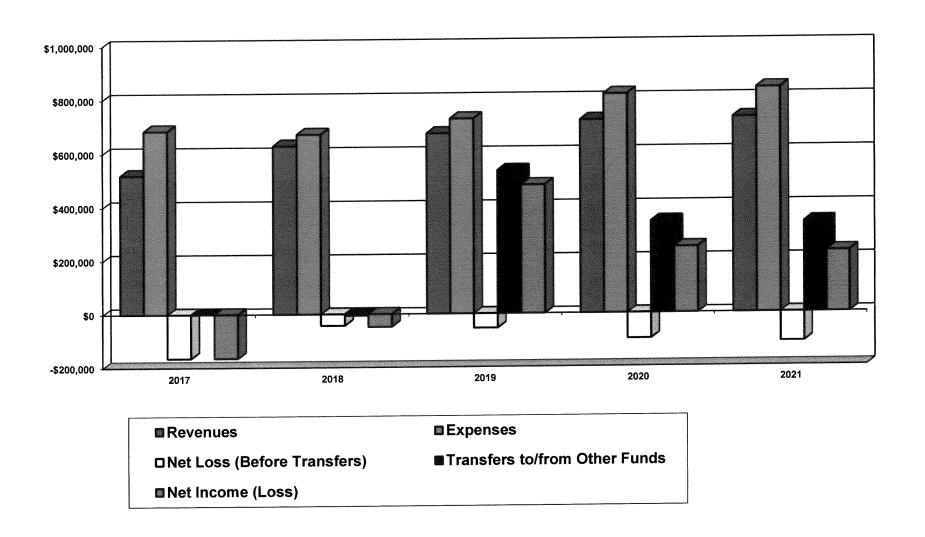

n 2019, 232<sup>nd</sup> out of 233 cities in 2018, and 229<sup>th</sup> out of 229 cities in 2017 and 2016

# PROPERTY TAX REVENUE (PER CAPITA)



# TOTAL CURRENT EXPENDITURES (PER CAPITA)



# **Debt Service**

### 5-YEAR DEBT SERVICE REQUIREMENTS



- All debt payments are being paid on a timely basis
- Includes principal and interest

# **Capital Projects**

### **CAPITAL OUTLAY EXPENDITURES**



- Major capital outlay expenditures in 2021 were for:
  - 2021 street project
  - Plow truck build out
  - Tennis and pickleball courts
  - Dog park improvements
- Major capital outlay expenditures in 2020 were for:
  - 2020 street project
  - Plow truck (down payment)
  - Turn out gear
  - Fire Hall tables and chairs

# **Enterprise Funds**

**Operational Trends** 

### **ENTERPRISE FUNDS**



# **ENTERPRISE FUNDS (CONTINUED)**

- Water, sewer, street light and storm water utility services supported by ratepayers
- Population and commercial industrial growth has been growing again in the past five years, resulting in relatively increasing operating revenues, operating expenses, other income and other expense
- Revenues include charges for services, special assessment income, investment earnings and grant revenue
- Expenses include cost of services, personnel, depreciation, materials and supplies, investment losses and interest expense
  - Net income before depreciation and transfers for 2021 was \$150,431

### **SUMMARY**

- Unmodified audit opinion
- One Minnesota Legal Compliance exception in 2021
- Unassigned general fund balance of \$1,484,391 (152% of 2021 expenditures)
-