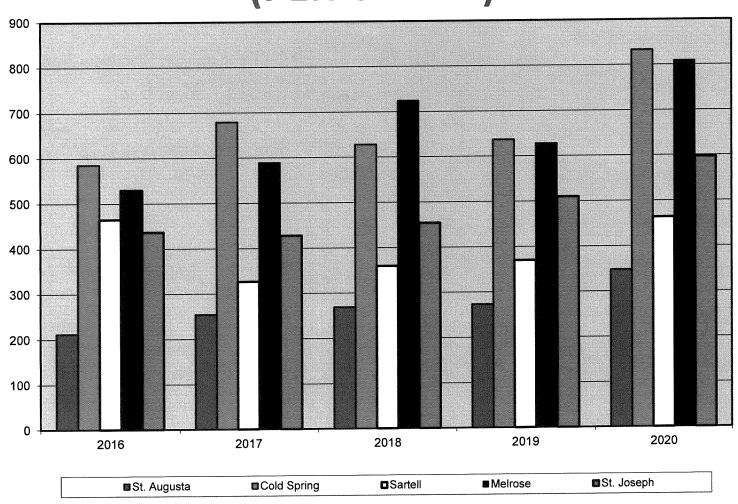

nancial data comparative information taken from city reporting forms submitted to the Office of the State Auditor
  - Most recent information available is for 2020
- Compared property tax revenue and current expenditures per capita for St. Augusta to four other area cities: Cold Spring, Sartell, Melrose and St. Joseph
  - Current expenditures include General Government, Public Safety, Public Works,
     Parks and Recreation
- St. Augusta ranked 226<sup>th</sup> out of 229 cities with populations of 2,500 or more for current expenditures per capita in 2020
  - Ranked 226<sup>th</sup> out of 226 cities in 2019, 232<sup>nd</sup> out of 233 cities in 2018, and 229<sup>th</sup> out of 229 cities in 2017 and 2016

# PROPERTY TAX REVENUE (PER CAPITA)



# TOTAL CURRENT EXPENDITURES (PER CAPITA)



# **Debt Service**

### 5-YEAR DEBT SERVICE REQUIREMENTS



- All debt payments are being paid on a timely basis
- Includes principal and interest

# **Capital Projects**

### **CAPITAL OUTLAY EXPENDITURES**



- Major capital outlay expenditures in 2021 were for:
  - 2021 street project
  - Plow truck build out
  - Tennis and pickleball courts
  - Dog park improvements
- Major capital outlay expenditures in 2020 were for:
  - 2020 street project
  - Plow truck (down payment)
  - Turn out gear
  - Fire Hall tables and chairs

# **Enterprise Funds**

**Operational Trends** 

### **ENTERPRISE FUNDS**



# **ENTERPRISE FUNDS (CONTINUED)**

- Water, sewer, street light and storm water utility services supported by ratepayers
- Population and commercial industrial growth has been growing agai