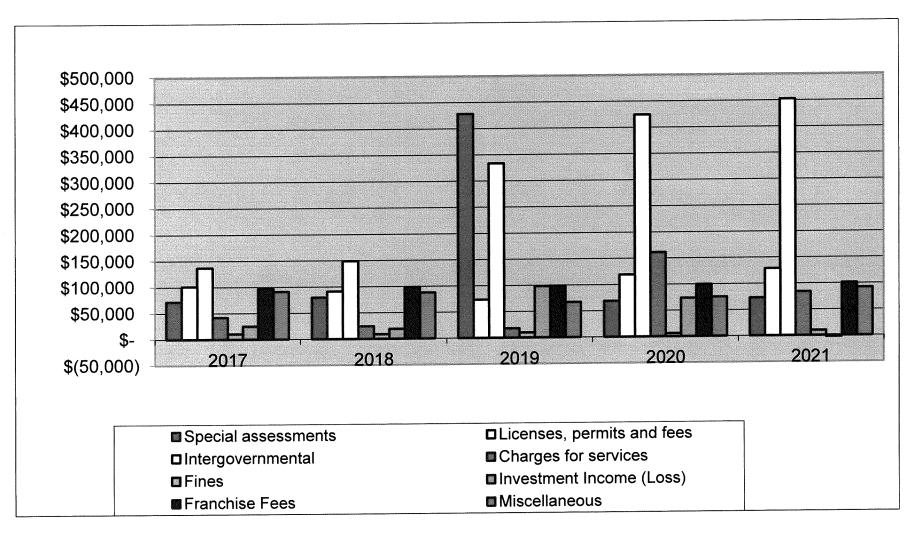

inquiries, sighting of documents and testing on a sample basis
- One exception noted City's records showed uncashed checks held for more than three years

## **FUND TYPES**

### Governmental

- General Fund
- Special Revenue Fund
- Debt Service Fund
- Capital Projects Fund

## Enterprise

- Water
- Sewer
- Street Light Utility
- Storm Water

## **Governmental Funds**

Revenues

## PROPERTY AND SALES TAX REVENUES



- Property and sales tax revenues in total decreased by 2% in 2021, and increased by 2% in 2020, less than 1% in 2019, 4% in 2018, and 2% in 2017.
- In 2021, property and sales tax revenues represented 67% of governmental revenues excluding transfers
- Property and sales tax revenues have grown from \$1,408,088 in 2017 to \$1,458,353 in 2021

# OTHER GOVERNMENTAL FUND REVENUES



# TOTAL GOVERNMENTAL FUND REVENUES



## **Governmental Funds**

Expenditures

## GENERAL GOVERNMENTAL EXPENDITURES



- Includes city clerk, mayor and council, planning commissions, elections, and other general government
- Represented 39% of governmental expenditures (excluding capital projects and debt service) in 2021
- Totaled \$381,680 in 2021, a decrease of \$205,416 (35%) from 2020 due primarily to COVID grants to local businesses and COVID related expenditures for the City during 2020

## **PUBLIC SAFETY EXPENDITURES**



- Includes police and fire protection
- Public Safety represented about 16% of total governmental expenditures (excluding capital projects and debt service) in 2021
- Totaled \$158,614 in 2021, an increase of \$11,580 (8%) from 2020 due primarily to an increase