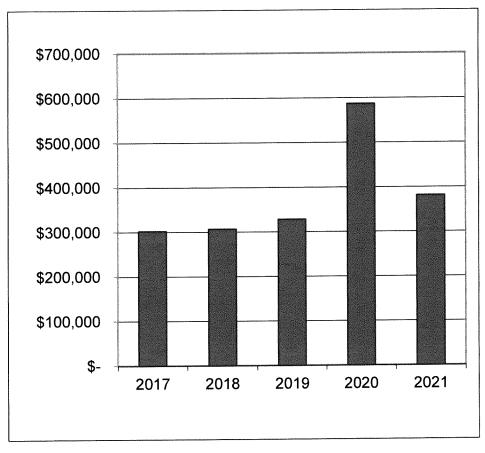

cks held for more than three years

## **FUND TYPES**

### Governmental

- General Fund
- Special Revenue Fund
- Debt Service Fund
- Capital Projects Fund

## Enterprise

- Water
- Sewer
- Street Light Utility
- Storm Water

## **Governmental Funds**

Revenues

## PROPERTY AND SALES TAX REVENUES



- Property and sales tax revenues in total decreased by 2% in 2021, and increased by 2% in 2020, less than 1% in 2019, 4% in 2018, and 2% in 2017.
- In 2021, property and sales tax revenues represented 67% of governmental revenues excluding transfers
- Property and sales tax revenues have grown from \$1,408,088 in 2017 to \$1,458,353 in 2021

# OTHER GOVERNMENTAL FUND REVENUES



# TOTAL GOVERNMENTAL FUND REVENUES



## **Governmental Funds**

Expenditures

## GENERAL GOVERNMENTAL EXPENDITURES



- Includes city clerk, mayor and council, planning commissions, elections, and other general government
- Represented 39% of governmental expenditures (excluding capital projects and debt service) in 2021
- Totaled \$381,680 in 2021, a decrease of \$205,416 (35%) from 2020 due primarily to COVID grants to local businesses and COVID related expenditures for the City during 2020

## **PUBLIC SAFETY EXPENDITURES**



- Includes police and fire protection
- Public Safety represented about 16% of total governmental expenditures (excluding capital projects and debt service) in 2021
- Totaled \$158,614 in 2021, an increase of \$11,580 (8%) from 2020 due primarily to an increase in training salaries and related costs

## **PUBLIC WORKS EXPENDITURES**



- Includes personnel services, outside ser