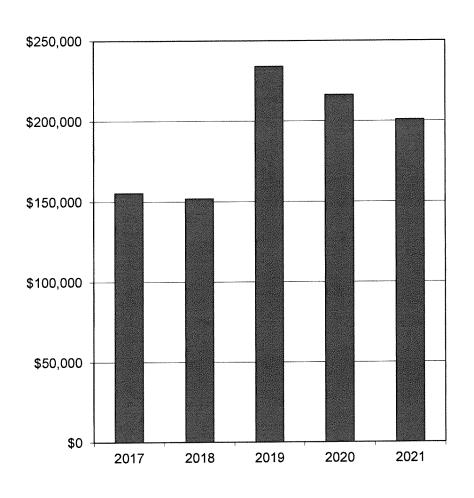

ures

## GENERAL GOVERNMENTAL EXPENDITURES



- Includes city clerk, mayor and council, planning commissions, elections, and other general government
- Represented 39% of governmental expenditures (excluding capital projects and debt service) in 2021
- Totaled \$381,680 in 2021, a decrease of \$205,416 (35%) from 2020 due primarily to COVID grants to local businesses and COVID related expenditures for the City during 2020

## **PUBLIC SAFETY EXPENDITURES**



- Includes police and fire protection
- Public Safety represented about 16% of total governmental expenditures (excluding capital projects and debt service) in 2021
- Totaled \$158,614 in 2021, an increase of \$11,580 (8%) from 2020 due primarily to an increase in training salaries and related costs

## **PUBLIC WORKS EXPENDITURES**



- Includes personnel services, outside services, supplies and street maintenance materials
- Totaled \$200,999 in 2021 and \$216,384 in 2020 – a decrease of approximately 7%

## **BUILDING INSPECTOR EXPENDITURES**



- Includes support services, building permit surcharge and electrical inspections
- Totaled \$140,296 in 2021 and \$57,279 in 2020 – an increase of approximately 145% due primarily to increased inspection costs for large commercial projects

## PARKS AND RECREATION EXPENDITURES



- Primarily salaries and related benefits, insurance, supplies and utilities
- Totaled \$93,276 in 2021 and \$70,212 in 2020 – an increase of 33% due primarily to higher expenditures in 2021 for repairs and maintenance supplies versus 2020

## **GOVERNMENTAL FUND EXPENDITURES**





## **General Fu