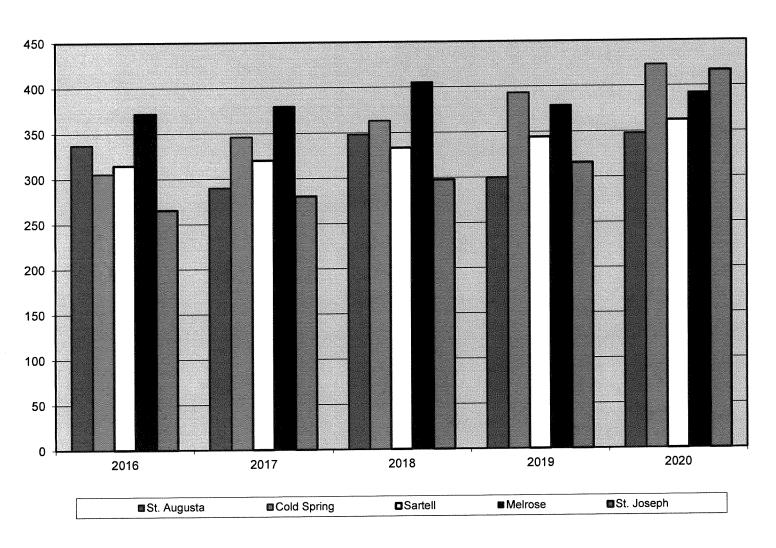

### CITY FINANCIAL DATA COMPARISON

- City financial data comparative information taken from city reporting forms submitted to the Office of the State Auditor
  - Most recent information available is for 2020
- Compared property tax revenue and current expenditures per capita for St. Augusta to four other area cities: Cold Spring, Sartell, Melrose and St. Joseph
  - Current expenditures include General Government, Public Safety, Public Works,
     Parks and Recreation
- St. Augusta ranked 226<sup>th</sup> out of 229 cities with populations of 2,500 or more for current expenditures per capita in 2020
  - Ranked 226<sup>th</sup> out of 226 cities in 2019, 232<sup>nd</sup> out of 233 cities in 2018, and 229<sup>th</sup> out of 229 cities in 2017 and 2016

# PROPERTY TAX REVENUE (PER CAPITA)



# TOTAL CURRENT EXPENDITURES (PER CAPITA)



# **Debt Service**

### 5-YEAR DEBT SERVICE REQUIREMENTS



- All debt payments are being paid on a timely basis
- Includes principal and interest

# **Capital Projects**

### **CAPITAL OUTLAY EXPENDITURES**



- Major capital outlay expenditures in 2021 were for:
  - 2021 street project
  - Plow truck build out
  - Tennis and pickleball courts
  - Dog park improvements
- Major capital outlay expenditures in 2020 were for:
  - 2020 street project
  - Plow truck (down payment)
  - Turn out gear
  - Fire Hall tables and chairs

# **Enterprise Funds**

**Operational Trends** 

### **ENTERPRISE FUNDS**



# **ENTERPRISE FUNDS (CONTINUED)**

- Water, sewer, street light and storm water utility services supported by ratepayers
- Population and comme