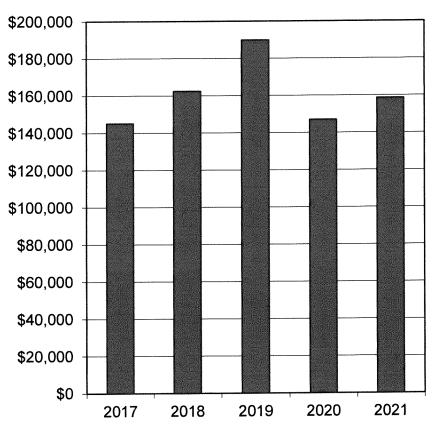

4% in 2018, and 2% in 2017.
- In 2021, property and sales tax revenues represented 67% of governmental revenues excluding transfers
- Property and sales tax revenues have grown from \$1,408,088 in 2017 to \$1,458,353 in 2021

# OTHER GOVERNMENTAL FUND REVENUES



# TOTAL GOVERNMENTAL FUND REVENUES



## **Governmental Funds**

Expenditures

## GENERAL GOVERNMENTAL EXPENDITURES



- Includes city clerk, mayor and council, planning commissions, elections, and other general government
- Represented 39% of governmental expenditures (excluding capital projects and debt service) in 2021
- Totaled \$381,680 in 2021, a decrease of \$205,416 (35%) from 2020 due primarily to COVID grants to local businesses and COVID related expenditures for the City during 2020

## **PUBLIC SAFETY EXPENDITURES**



- Includes police and fire protection
- Public Safety represented about 16% of total governmental expenditures (excluding capital projects and debt service) in 2021
- Totaled \$158,614 in 2021, an increase of \$11,580 (8%) from 2020 due primarily to an increase in training salaries and related costs

## **PUBLIC WORKS EXPENDITURES**



- Includes personnel services, outside services, supplies and street maintenance materials
- Totaled \$200,999 in 2021 and \$216,384 in 2020 – a decrease of approximately 7%

## **BUILDING INSPECTOR EXPENDITURES**



- Includes support services, building permit surcharge and electrical inspections
- Totaled \$140,296 in 2021 and \$57,279 in 2020 – an increase of approximately 145% due primarily to increased inspection costs for large commercial projects

#