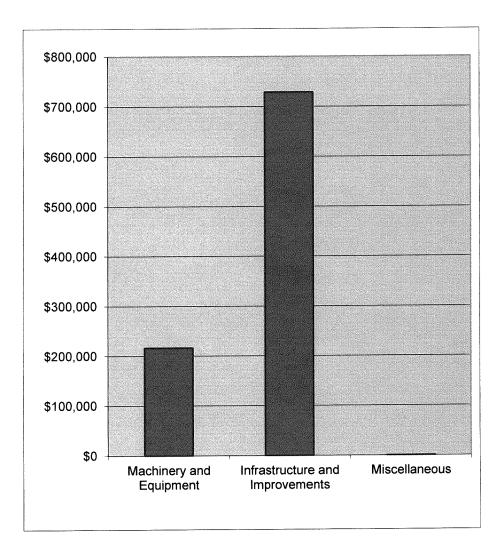

enditures per capita for St. Augusta to four other area cities: Cold Spring, Sartell, Melrose and St. Joseph
  - Current expenditures include General Government, Public Safety, Public Works,
     Parks and Recreation
- St. Augusta ranked 226<sup>th</sup> out of 229 cities with populations of 2,500 or more for current expenditures per capita in 2020
  - Ranked 226<sup>th</sup> out of 226 cities in 2019, 232<sup>nd</sup> out of 233 cities in 2018, and 229<sup>th</sup> out of 229 cities in 2017 and 2016

# PROPERTY TAX REVENUE (PER CAPITA)



# TOTAL CURRENT EXPENDITURES (PER CAPITA)



# **Debt Service**

### 5-YEAR DEBT SERVICE REQUIREMENTS



- All debt payments are being paid on a timely basis
- Includes principal and interest

# **Capital Projects**

### **CAPITAL OUTLAY EXPENDITURES**



- Major capital outlay expenditures in 2021 were for:
  - 2021 street project
  - Plow truck build out
  - Tennis and pickleball courts
  - Dog park improvements
- Major capital outlay expenditures in 2020 were for:
  - 2020 street project
  - Plow truck (down payment)
  - Turn out gear
  - Fire Hall tables and chairs

# **Enterprise Funds**

**Operational Trends** 

### **ENTERPRISE FUNDS**



# **ENTERPRISE FUNDS (CONTINUED)**

- Water, sewer, street light and storm water utility services supported by ratepayers
- Population and commercial industrial growth has been growing again in the past five years, resulting in relatively increasing operating revenues, operating expenses, other income and other expense
- Revenues include charges for services, special assessment income, investment