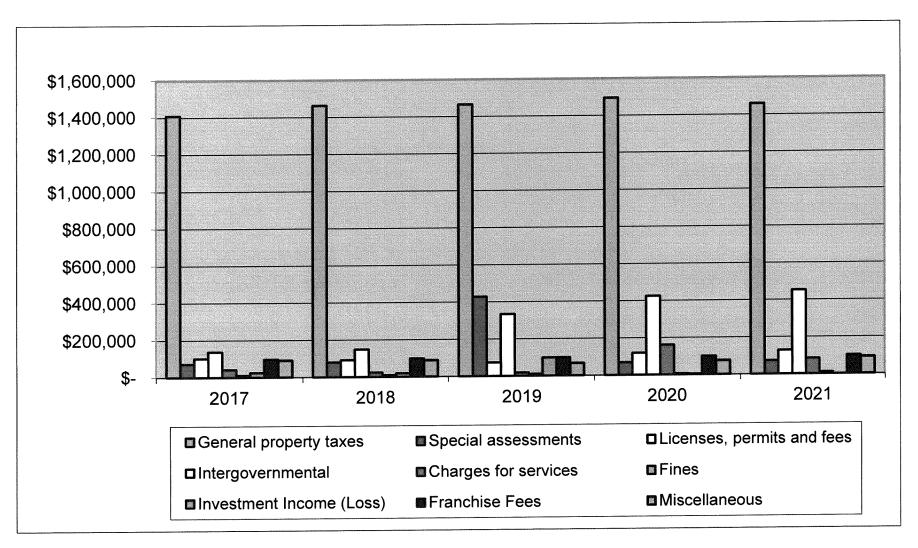

esting on a sample basis
- One exception noted City's records showed uncashed checks held for more than three years

## **FUND TYPES**

### Governmental

- General Fund
- Special Revenue Fund
- Debt Service Fund
- Capital Projects Fund

## Enterprise

- Water
- Sewer
- Street Light Utility
- Storm Water

## **Governmental Funds**

Revenues

## PROPERTY AND SALES TAX REVENUES



- Property and sales tax revenues in total decreased by 2% in 2021, and increased by 2% in 2020, less than 1% in 2019, 4% in 2018, and 2% in 2017.
- In 2021, property and sales tax revenues represented 67% of governmental revenues excluding transfers
- Property and sales tax revenues have grown from \$1,408,088 in 2017 to \$1,458,353 in 2021

# OTHER GOVERNMENTAL FUND REVENUES



# TOTAL GOVERNMENTAL FUND REVENUES



## **Governmental Funds**

Expenditures

## GENERAL GOVERNMENTAL EXPENDITURES



- Includes city clerk, mayor and council, planning commissions, elections, and other general government
- Represented 39% of governmental expenditures (excluding capital projects and debt service) in 2021
- Totaled \$381,680 in 2021, a decrease of \$205,416 (35%) from 2020 due primarily to COVID grants to local businesses and COVID related expenditures for the City during 2020

## **PUBLIC SAFETY EXPENDITURES**



- Includes police and fire protection
- Public Safety represented about 16% of total governmental expenditures (excluding capital projects and debt service) in 2021
- Totaled \$158,614 in 2021, an increase of \$11,580 (8%) from 2020 due primarily to an increase in training salaries and related cost