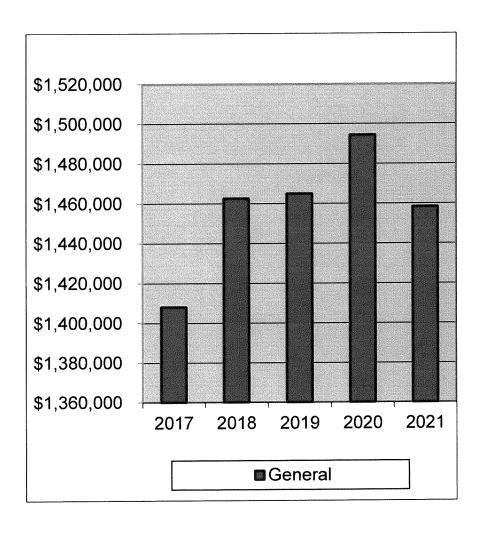

acting and bidding, deposits and investments, conflicts of interest, public indebtedness, claims and disbursements, miscellaneous provisions and tax increment financing. The items required to be tested for each area are listed in the Office of the State Auditor's Minnesota Legal Compliance Guide for Political Subdivisions
- Testing covered all of the listed areas and consisted of inquiries, sighting of documents and testing on a sample basis
- One exception noted City's records showed uncashed checks held for more than three years

## **FUND TYPES**

### Governmental

- General Fund
- Special Revenue Fund
- Debt Service Fund
- Capital Projects Fund

## Enterprise

- Water
- Sewer
- Street Light Utility
- Storm Water

## **Governmental Funds**

Revenues

## PROPERTY AND SALES TAX REVENUES



- Property and sales tax revenues in total decreased by 2% in 2021, and increased by 2% in 2020, less than 1% in 2019, 4% in 2018, and 2% in 2017.
- In 2021, property and sales tax revenues represented 67% of governmental revenues excluding transfers
- Property and sales tax revenues have grown from \$1,408,088 in 2017 to \$1,458,353 in 2021

# OTHER GOVERNMENTAL FUND REVENUES



# TOTAL GOVERNMENTAL FUND REVENUES



## **Governmental Funds**

Expenditures

## GENERAL GOVERNMENTAL EXPENDITURES



- Includes city clerk, mayor and council, planning commissions, elections, and other general government
- Represented 39% of governmental expenditures (excluding capital projects and debt service) in 2021
- Totaled \$381,680 in 2021, a decrease of \$205,416 (35%) from 2020 due primarily to COVID