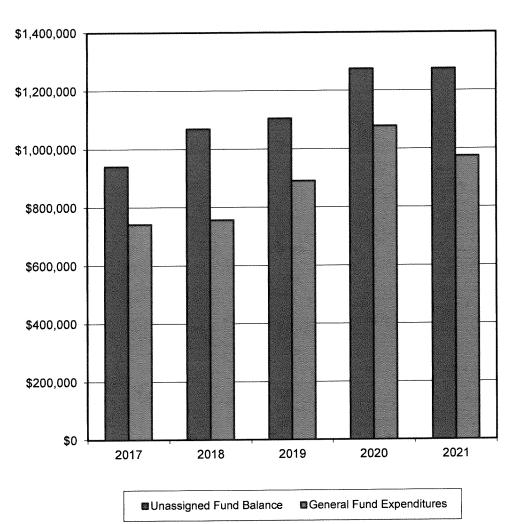

s, supplies and street maintenance materials
- Totaled \$200,999 in 2021 and \$216,384 in 2020 – a decrease of approximately 7%

## **BUILDING INSPECTOR EXPENDITURES**



- Includes support services, building permit surcharge and electrical inspections
- Totaled \$140,296 in 2021 and \$57,279 in 2020 – an increase of approximately 145% due primarily to increased inspection costs for large commercial projects

## PARKS AND RECREATION EXPENDITURES



- Primarily salaries and related benefits, insurance, supplies and utilities
- Totaled \$93,276 in 2021 and \$70,212 in 2020 – an increase of 33% due primarily to higher expenditures in 2021 for repairs and maintenance supplies versus 2020

## **GOVERNMENTAL FUND EXPENDITURES**





## **General Fund Reserves**

### **GENERAL FUND - RESERVES**



- Unassigned General Fund balance as a % of General Fund expenditures
  - 2021 152%
  - 2020 118%
  - 2019 124%
  - 2018 141%
  - 2017 125%
- State Auditor recommendation is 35 to 50% in unassigned fund balance

### **PURPOSES AND BENEFITS OF RESERVES**

### Purpose of Reserves

- Cash flow timing differences
- Intergovernmental revenue cutbacks
- Capital outlay replacement
- Emergency or unanticipated expenditures
- Special City Council projects
- Unfunded mandates

### **Benefits of Reserves**

- Favorable bond rating
- Higher investment earnings
- Provides resources for minor projects or feasibility reports
- Avoids temporary overdrafts prior to major receipts
- Allows time to study effects of revenue cuts
- Avoids overburdening of annual budgets for certain capital outlay
- Provides