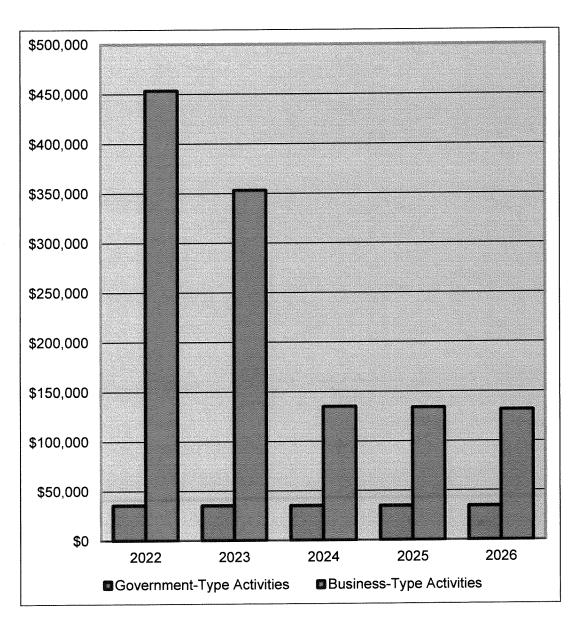

ng forms submitted to the Office of the State Auditor
  - Most recent information available is for 2020
- Compared property tax revenue and current expenditures per capita for St. Augusta to four other area cities: Cold Spring, Sartell, Melrose and St. Joseph
  - Current expenditures include General Government, Public Safety, Public Works,
     Parks and Recreation
- St. Augusta ranked 226<sup>th</sup> out of 229 cities with populations of 2,500 or more for current expenditures per capita in 2020
  - Ranked 226<sup>th</sup> out of 226 cities in 2019, 232<sup>nd</sup> out of 233 cities in 2018, and 229<sup>th</sup> out of 229 cities in 2017 and 2016

# PROPERTY TAX REVENUE (PER CAPITA)



# TOTAL CURRENT EXPENDITURES (PER CAPITA)



# **Debt Service**

### 5-YEAR DEBT SERVICE REQUIREMENTS



- All debt payments are being paid on a timely basis
- Includes principal and interest

# **Capital Projects**

### **CAPITAL OUTLAY EXPENDITURES**



- Major capital outlay expenditures in 2021 were for:
  - 2021 street project
  - Plow truck build out
  - Tennis and pickleball courts
  - Dog park improvements
- Major capital outlay expenditures in 2020 were for:
  - 2020 street project
  - Plow truck (down payment)
  - Turn out gear
  - Fire Hall tables and chairs

# **Enterprise Funds**

**Operational Trends** 

### **ENTERPRISE FUNDS**



# **ENTERPRISE FUNDS (CONTINUED)**

- Water, sewer, street light and storm water utility services supported by ratepayers
- Population and commercial industrial growth has been growing again in the past five years, resulting in relatively increasing