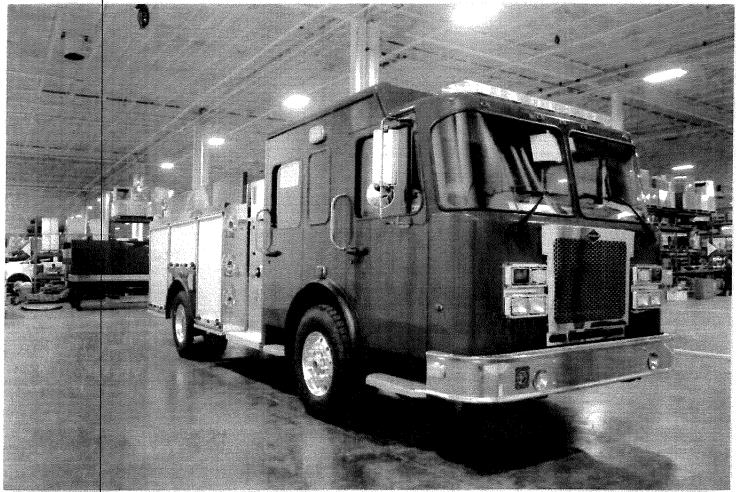

#### Fire Department Report

**Monthly Report** – included in the packets.

**Used Engine Discussion** – the department provided a selection of available used engines that are included in the packets. Unfortunately the least expensive option provided is \$200,000 and bid law requires us to advertise for bids on anything over \$175,000. Also, the Fire CIP is low and with putting \$80,000 a year in for trucks, it will be at least two and a half years where the funding would be available for a \$200,000 truck.