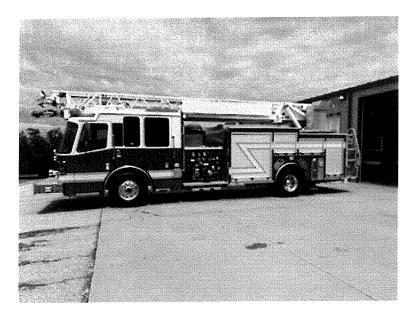

#### Fire Department Report

**Monthly Report** – included in the packets.

**Used Engine Discussion** – the department provided a selection of available used engines that are included in the packets. Unfortunately the least expensive option provided is \$200,000 and bid law requires us to advertise for bids on anything over \$175,000. Also, the Fire CIP is low and with putting \$80,000 a year in for trucks, it will be at least two and a half years where the funding would be available for a \$200,000 truck.