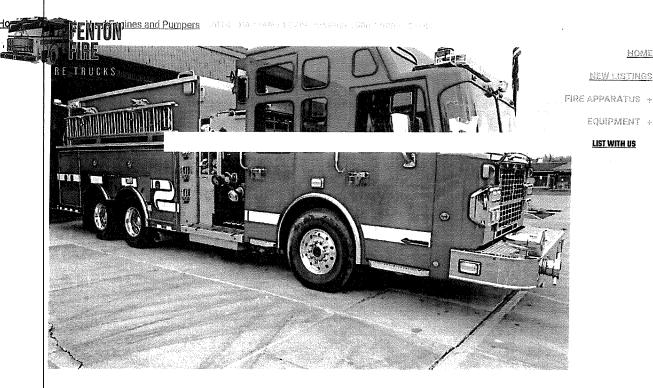

#### Fire Department Report

**Monthly Report** – included in the packets.

**Used Engine Discussion** – the department provided a selection of available used engines that are included in the packets. Unfortunately the least expensive option provided is \$200,000 and bid law requires us to advertise for bids on anything over \$175,000. Also, the Fire CIP is low and with putting \$80,000 a year in for trucks, it will be at least two and a half years where the funding would be available for a \$200,000 truck.