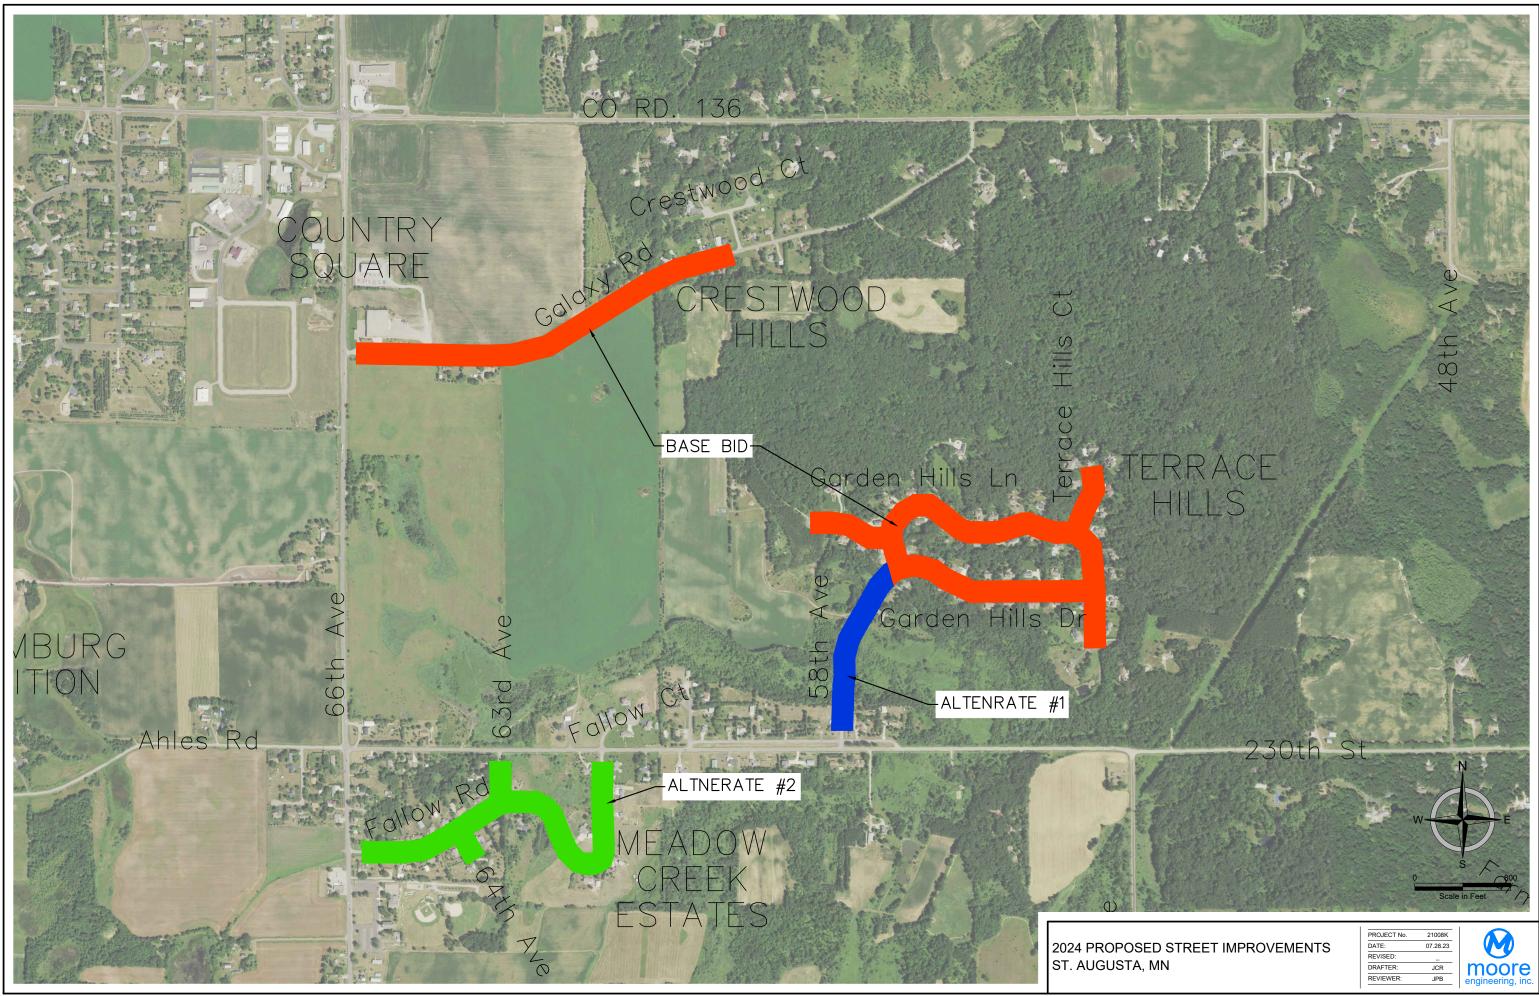

**Engineer's Report** – we will begin the discussion for our 2024 street project and seal coating. Jeremy has provided an exhibit with where we believe we should focus our main project; he will have a rough estimate for discussion at the meeting.