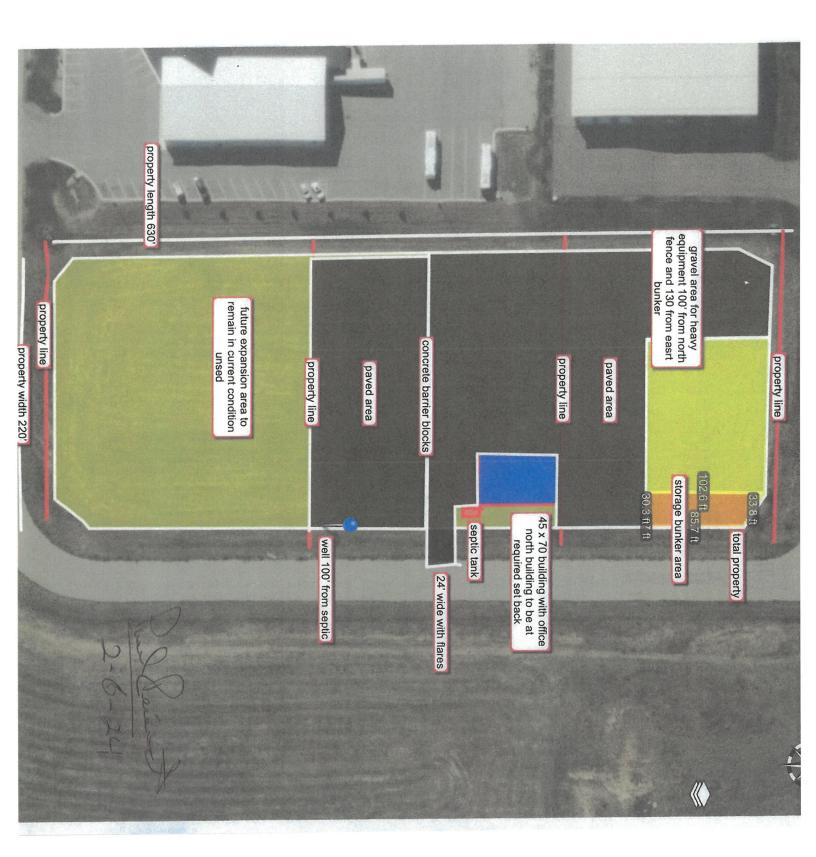

GUSTA TO REFLECT THE CHANGE IN ZONING CLASSIFICATION AS SET FORTH ABOVE.

**SECTION 3.** THE REZONING SHALL BE IN FULL FORCE AND EFFECTIVE IMMDIATELY FOLLOWING PASSAGE AND PUBLICATION AND SHALL BE CONSISTENT WITH THE CITY'S COMPREHENSIVE PLAN.

Approve by the City Council of the City of St. Augusta this 6<sup>th</sup> day of February, 2024.

|                                   | City of St. Augusta      |
|-----------------------------------|--------------------------|
|                                   | Michael G. Zenzen, Mayor |
| Attest:                           |                          |
|                                   |                          |
|                                   |                          |
| William R. McCabe, City Administr | ator                     |





# Memorandum

Date:

February 6, 2024

Prepared By:

John W. Morast, PE

Project:

City of St. Augusta, MN Red Willow Properties

Subject:

A & E Storage Parking Permit Review - Gravel Parking Equipment List

Following the discussions at the Planning Commission, the applicant provided an updated site drawing. He also listed the pieces of equipment he was planning to park on-site. I have reviewed the updated equipment list and the pieces of equipment match those provided on the original inventory list.

The following larger equipment that are either steel tracked, or steel wheeled, are appropriate to park on the gravel surface:

- Steel drum rollers (from 1.5 to 10-ton units)
  - o 6 units from original paving equipment inventory provided
- Steel tracked pavers (21,00 35,000 lbs.)
  - 1