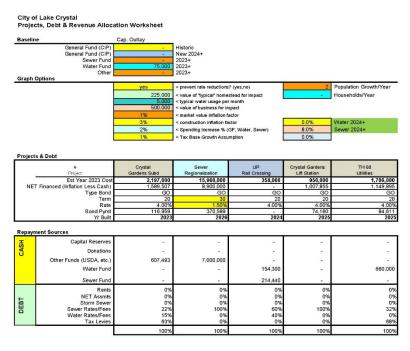

It is anticipated that the City will need to monitor and update this plan in the future to ensure that it remains relevant and appropriate. We will be able to assist with that activity as needed, and as always, appreciate the opportunity to be of service to the community.

EXHIBIT A

Comparable Analysis – 15 City Peer Group

Cities of Gaylord, Mapleton, Sleepy Eye, Breckenridge, Rush, City, Montgomery,
Le Center, Mountain Lake, Elbow Lake, Janesville, Barnesville, Rush City, Milaca,
Moose Lake, Hinkley





#### Valuation Distribution by Tax Capacity Lake Crystal vs. Statewide Average vs. Regional Average (2022)







Water Rates Lake Crystal vs. Peer Group Average (2023)



Sewer Rates Lake Crystal vs. Peer Group Average (2023)





# Exhibit B Capital Improvement Planning Model Slides



David Drown Associates, Inc.



**Tax Rate Projections** 



#### Monthly Water Bill ~ (5,000 gpm)



#### Monthly Sewer Bill ~ (5,000 gpm)