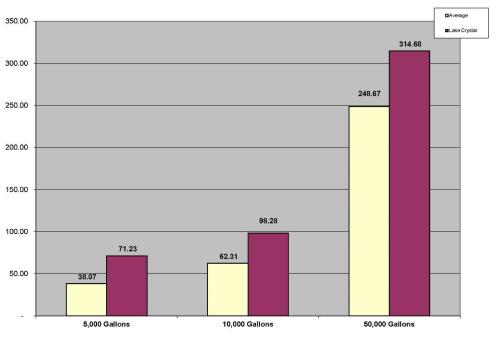

t may have significant impact on future project planning.

It is anticipated that the City will need to monitor and update this plan in the future to ensure that it remains relevant and appropriate. We will be able to assist with that activity as needed, and as always, appreciate the opportunity to be of service to the community.

EXHIBIT A

Comparable Analysis – 15 City Peer Group

Cities of Gaylord, Mapleton, Sleepy Eye, Breckenridge, Rush, City, Montgomery,
Le Center, Mountain Lake, Elbow Lake, Janesville, Barnesville, Rush City, Milaca,
Moose Lake, Hinkley





#### Valuation Distribution by Tax Capacity Lake Crystal vs. Statewide Average vs. Regional Average (2022)







Water Rates Lake Crystal vs. Peer Group Average (2023)



Sewer Rates Lake Crystal vs. Peer Group Average (2023)





# Exhibit B Capital Improvement Planning Model Slides



David Drown Associates, Inc.



**Tax Rate Projections** 



#### Monthly Water Bill ~ (5,000 gpm)



#### Monthly Sewer Bill ~ (5,000 gpm)