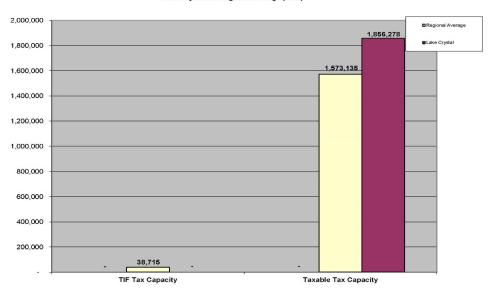

the infiltration of ground and rainwater into the sanitary sewer system. As the City will pay for the treatment of each gallon of wastewater sent to the regional wastewater treatment facility when implemented, I&I is an issue that may have significant impact on future project planning.

It is anticipated that the City will need to monitor and update this plan in the future to ensure that it remains relevant and appropriate. We will be able to assist with that activity as needed, and as always, appreciate the opportunity to be of service to the community.

EXHIBIT A

Comparable Analysis – 15 City Peer Group

Cities of Gaylord, Mapleton, Sleepy Eye, Breckenridge, Rush, City, Montgomery,
Le Center, Mountain Lake, Elbow Lake, Janesville, Barnesville, Rush City, Milaca,
Moose Lake, Hinkley





#### Valuation Distribution by Tax Capacity Lake Crystal vs. Statewide Average vs. Regional Average (2022)







Water Rates Lake Crystal vs. Peer Group Average (2023)



Sewer Rates Lake Crystal vs. Peer Group Average (2023)





# Exhibit B Capital Improvement Planning Model Slides



David Drown Associates, Inc.



**Tax Rate Projections** 



#### Monthly Water Bill ~ (5,000 gpm)



#### Monthly Sewer Bill ~ (5,000 gpm)