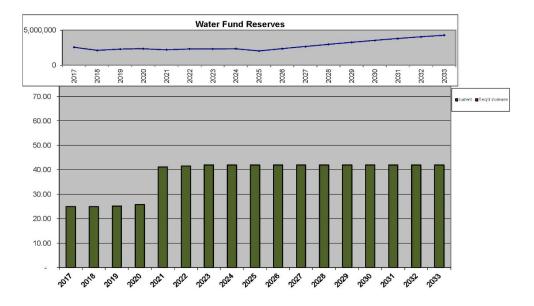

it remains relevant and appropriate. We will be able to assist with that activity as needed, and as always, appreciate the opportunity to be of service to the community.

EXHIBIT A

Comparable Analysis – 15 City Peer Group

Cities of Gaylord, Mapleton, Sleepy Eye, Breckenridge, Rush, City, Montgomery,
Le Center, Mountain Lake, Elbow Lake, Janesville, Barnesville, Rush City, Milaca,
Moose Lake, Hinkley





#### Valuation Distribution by Tax Capacity Lake Crystal vs. Statewide Average vs. Regional Average (2022)







Water Rates Lake Crystal vs. Peer Group Average (2023)



Sewer Rates Lake Crystal vs. Peer Group Average (2023)





# Exhibit B Capital Improvement Planning Model Slides



David Drown Associates, Inc.



**Tax Rate Projections** 



#### Monthly Water Bill ~ (5,000 gpm)



#### Monthly Sewer Bill ~ (5,000 gpm)