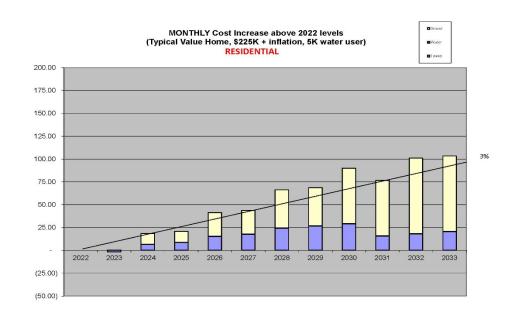

ll be able to assist with that activity as needed, and as always, appreciate the opportunity to be of service to the community.

EXHIBIT A

Comparable Analysis – 15 City Peer Group

Cities of Gaylord, Mapleton, Sleepy Eye, Breckenridge, Rush, City, Montgomery,
Le Center, Mountain Lake, Elbow Lake, Janesville, Barnesville, Rush City, Milaca,
Moose Lake, Hinkley





#### Valuation Distribution by Tax Capacity Lake Crystal vs. Statewide Average vs. Regional Average (2022)







Water Rates Lake Crystal vs. Peer Group Average (2023)



Sewer Rates Lake Crystal vs. Peer Group Average (2023)





# Exhibit B Capital Improvement Planning Model Slides



David Drown Associates, Inc.



**Tax Rate Projections** 



#### Monthly Water Bill ~ (5,000 gpm)



#### Monthly Sewer Bill ~ (5,000 gpm)