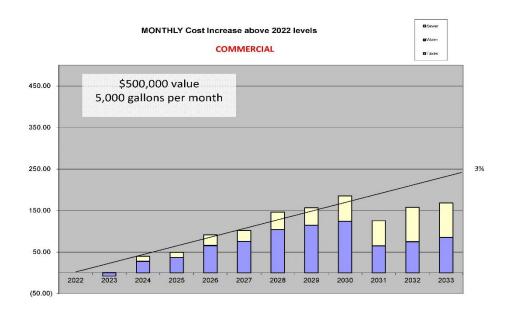

be able to assist with that activity as needed, and as always, appreciate the opportunity to be of service to the community.

EXHIBIT A

Comparable Analysis – 15 City Peer Group

Cities of Gaylord, Mapleton, Sleepy Eye, Breckenridge, Rush, City, Montgomery,
Le Center, Mountain Lake, Elbow Lake, Janesville, Barnesville, Rush City, Milaca,
Moose Lake, Hinkley





#### Valuation Distribution by Tax Capacity Lake Crystal vs. Statewide Average vs. Regional Average (2022)







Water Rates Lake Crystal vs. Peer Group Average (2023)



Sewer Rates Lake Crystal vs. Peer Group Average (2023)





# Exhibit B Capital Improvement Planning Model Slides



David Drown Associates, Inc.



**Tax Rate Projections** 



#### Monthly Water Bill ~ (5,000 gpm)



#### Monthly Sewer Bill ~ (5,000 gpm)