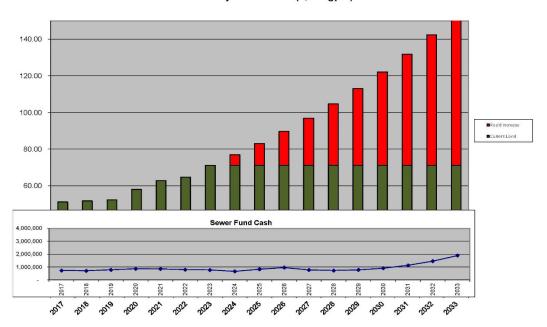

will be able to assist with that activity as needed, and as always, appreciate the opportunity to be of service to the community.

EXHIBIT A

Comparable Analysis – 15 City Peer Group

Cities of Gaylord, Mapleton, Sleepy Eye, Breckenridge, Rush, City, Montgomery,
Le Center, Mountain Lake, Elbow Lake, Janesville, Barnesville, Rush City, Milaca,
Moose Lake, Hinkley





#### Valuation Distribution by Tax Capacity Lake Crystal vs. Statewide Average vs. Regional Average (2022)







Water Rates Lake Crystal vs. Peer Group Average (2023)



Sewer Rates Lake Crystal vs. Peer Group Average (2023)





# Exhibit B Capital Improvement Planning Model Slides



David Drown Associates, Inc.



**Tax Rate Projections** 



#### Monthly Water Bill ~ (5,000 gpm)



#### Monthly Sewer Bill ~ (5,000 gpm)