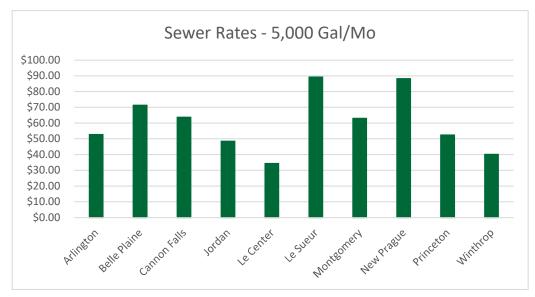

ect consisting of the North 4<sup>th</sup> and North 5<sup>th</sup> St neighborhood, along with remainder of Bridge St, North 2<sup>nd</sup> St and Swan Street from 2<sup>nd</sup> to 4<sup>th</sup>. This is planned to be a City led project and will include watermain, sanitary sewer and storm sewer replacement, along with a full bituminous roadway reconstruction. This project will connect directly to the CSAH 22 improvements previously completed in 2020.

#### **Capital Equipment Plan (CEP)**

The following equipment replacements are planned for each of the respective utility enterprise funds this year:

#### A) Water

• No major replacements

#### B) Sanitary Sewer

- Lift Station 6 Panel
- Lift Station 9 Wells
- Aeration Basins

#### C) Storm Sewer

a. No major replacements

Exhibit B







# City of Lake Crystal, Minnesota

### **Capital Financial Plan**

Dated: September 8, 2023



### **Lake Crystal Capital Financial Plan**

#### **Introductory Statement:**

Over the second half of 2023 we have worked with the staff, city council, and public utilities commission members during a series of work session to assist in developing a funding plan for large capital expenditures. Our analysis included a review of the City's financial condition as compared to a peer group of like-sized communities.

During this process a number of projects on the City's capital improvement plan list were discussed but ultimately it was determined to be appropriate to focus on the most immediate needs which included the construction of the Crystal Gardens Subdivision, the sewer regionalization pr