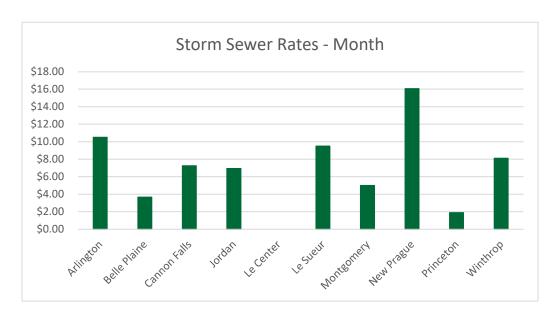

t consisting of the North 4<sup>th</sup> and North 5<sup>th</sup> St neighborhood, along with remainder of Bridge St, North 2<sup>nd</sup> St and Swan Street from 2<sup>nd</sup> to 4<sup>th</sup>. This is planned to be a City led project and will include watermain, sanitary sewer and storm sewer replacement, along with a full bituminous roadway reconstruction. This project will connect directly to the CSAH 22 improvements previously completed in 2020.

#### **Capital Equipment Plan (CEP)**

The following equipment replacements are planned for each of the respective utility enterprise funds this year:

#### A) Water

• No major replacements

#### B) Sanitary Sewer

- Lift Station 6 Panel
- Lift Station 9 Wells
- Aeration Basins

#### C) Storm Sewer

a. No major replacements

Exhibit B







# City of Lake Crystal, Minnesota

### **Capital Financial Plan**

Dated: September 8, 2023



### **Lake Crystal Capital Financial Plan**

#### **Introductory Statement:**

Over the second half of 2023 we have worked with the staff, city council, and public utilities commission members during a series of work session to assist in developing a funding plan for large capital expenditures. Our analysis included a review of the City's financial condition as compared to a peer group of like-sized communities.

During this process a number of projects on the City's capital improvement plan list were discussed but ultimately it was determined to be appropriate to focus on the most immediate needs which included the construction of the Crystal Gardens Subdivision, the sewer regionalization proj