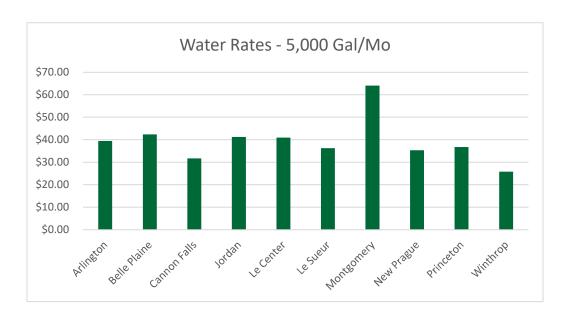

oject consisting of the North 4<sup>th</sup> and North 5<sup>th</sup> St neighborhood, along with remainder of Bridge St, North 2<sup>nd</sup> St and Swan Street from 2<sup>nd</sup> to 4<sup>th</sup>. This is planned to be a City led project and will include watermain, sanitary sewer and storm sewer replacement, along with a full bituminous roadway reconstruction. This project will connect directly to the CSAH 22 improvements previously completed in 2020.

#### **Capital Equipment Plan (CEP)**

The following equipment replacements are planned for each of the respective utility enterprise funds this year:

#### A) Water

• No major replacements

#### B) Sanitary Sewer

- Lift Station 6 Panel
- Lift Station 9 Wells
- Aeration Basins

#### C) Storm Sewer

a. No major replacements

Exhibit B







# City of Lake Crystal, Minnesota

### **Capital Financial Plan**

Dated: September 8, 2023



### **Lake Crystal Capital Financial Plan**

#### **Introductory Statement:**

Over the second half of 2023 we have worked with the staff, city council, and public utilities commission members during a series of work session to assist in developing a funding plan for large capital expenditures. Our analysis included a review of the City's financial condition as compared to a peer group of like-sized communities.

During this process a number of projects on the City's capital improvement plan list were discussed but ultimately it was determined to be appropriate to focus on the most immediate needs which included the construction of the Crystal Gardens Subdivision, the sewer regionalization