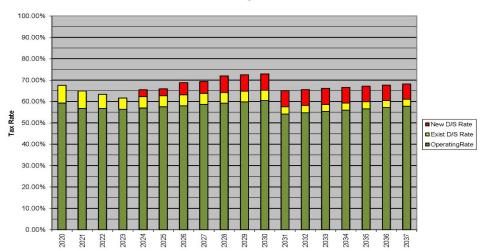

te this plan in the future to ensure that it remains relevant and appropriate. We will be able to assist with that activity as needed, and as always, appreciate the opportunity to be of service to the community.

EXHIBIT A

Comparable Analysis – 15 City Peer Group

Cities of Gaylord, Mapleton, Sleepy Eye, Breckenridge, Rush, City, Montgomery,
Le Center, Mountain Lake, Elbow Lake, Janesville, Barnesville, Rush City, Milaca,
Moose Lake, Hinkley





#### Valuation Distribution by Tax Capacity Lake Crystal vs. Statewide Average vs. Regional Average (2022)







Water Rates Lake Crystal vs. Peer Group Average (2023)



Sewer Rates Lake Crystal vs. Peer Group Average (2023)





# Exhibit B Capital Improvement Planning Model Slides



David Drown Associates, Inc.



**Tax Rate Projections** 



#### Monthly Water Bill ~ (5,000 gpm)



#### Monthly Sewer Bill ~ (5,000 gpm)