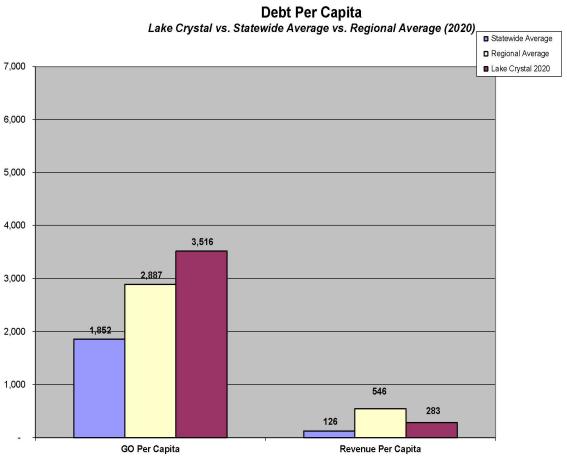

may have significant impact on future project planning.

It is anticipated that the City will need to monitor and update this plan in the future to ensure that it remains relevant and appropriate. We will be able to assist with that activity as needed, and as always, appreciate the opportunity to be of service to the community.

EXHIBIT A

Comparable Analysis – 15 City Peer Group

Cities of Gaylord, Mapleton, Sleepy Eye, Breckenridge, Rush, City, Montgomery,
Le Center, Mountain Lake, Elbow Lake, Janesville, Barnesville, Rush City, Milaca,
Moose Lake, Hinkley





#### Valuation Distribution by Tax Capacity Lake Crystal vs. Statewide Average vs. Regional Average (2022)







Water Rates Lake Crystal vs. Peer Group Average (2023)



Sewer Rates Lake Crystal vs. Peer Group Average (2023)





# Exhibit B Capital Improvement Planning Model Slides



David Drown Associates, Inc.



**Tax Rate Projections** 



#### Monthly Water Bill ~ (5,000 gpm)



#### Monthly Sewer Bill ~ (5,000 gpm)