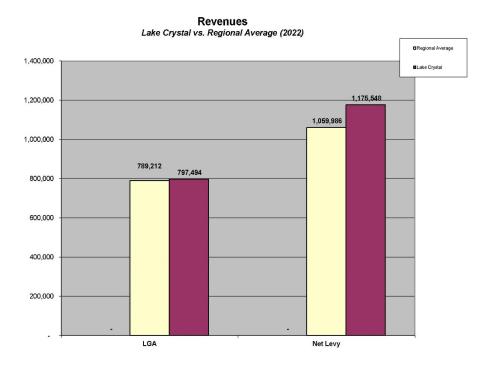

of each gallon of wastewater sent to the regional wastewater treatment facility when implemented, I&I is an issue that may have significant impact on future project planning.

It is anticipated that the City will need to monitor and update this plan in the future to ensure that it remains relevant and appropriate. We will be able to assist with that activity as needed, and as always, appreciate the opportunity to be of service to the community.

EXHIBIT A

Comparable Analysis – 15 City Peer Group

Cities of Gaylord, Mapleton, Sleepy Eye, Breckenridge, Rush, City, Montgomery,
Le Center, Mountain Lake, Elbow Lake, Janesville, Barnesville, Rush City, Milaca,
Moose Lake, Hinkley





#### Valuation Distribution by Tax Capacity Lake Crystal vs. Statewide Average vs. Regional Average (2022)







Water Rates Lake Crystal vs. Peer Group Average (2023)



Sewer Rates Lake Crystal vs. Peer Group Average (2023)





# Exhibit B Capital Improvement Planning Model Slides



David Drown Associates, Inc.



**Tax Rate Projections** 



#### Monthly Water Bill ~ (5,000 gpm)



#### Monthly Sewer Bill ~ (5,000 gpm)