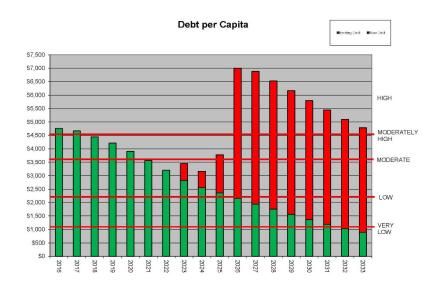

will need to monitor and update this plan in the future to ensure that it remains relevant and appropriate. We will be able to assist with that activity as needed, and as always, appreciate the opportunity to be of service to the community.

EXHIBIT A

Comparable Analysis – 15 City Peer Group

Cities of Gaylord, Mapleton, Sleepy Eye, Breckenridge, Rush, City, Montgomery,
Le Center, Mountain Lake, Elbow Lake, Janesville, Barnesville, Rush City, Milaca,
Moose Lake, Hinkley





#### Valuation Distribution by Tax Capacity Lake Crystal vs. Statewide Average vs. Regional Average (2022)







Water Rates Lake Crystal vs. Peer Group Average (2023)



Sewer Rates Lake Crystal vs. Peer Group Average (2023)





# Exhibit B Capital Improvement Planning Model Slides



David Drown Associates, Inc.



**Tax Rate Projections** 



#### Monthly Water Bill ~ (5,000 gpm)



#### Monthly Sewer Bill ~ (5,000 gpm)