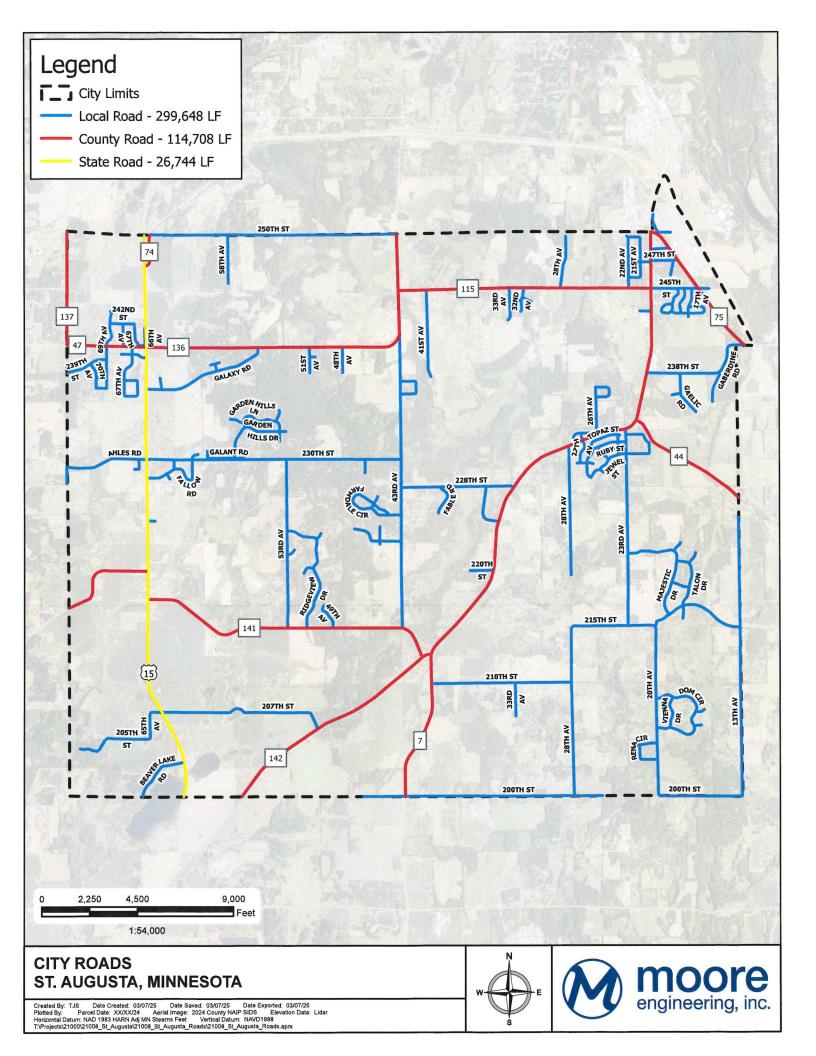

**Engineer's Report** – Chris has included updates on both the 2024 Street Project and Otta Seal project in the packets along with a scope for starting the CIP planning by submitting quotes on preparing a road inventory either by vehicle or by drone. The quote for that work is also included in the packets.