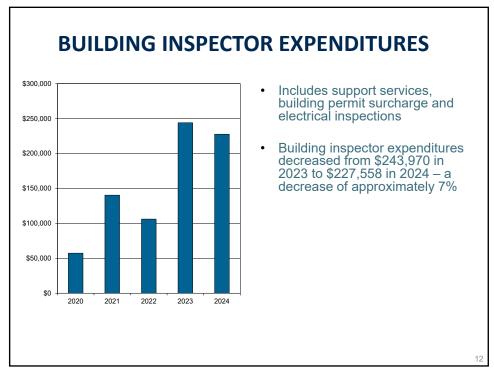

XPENDITURES**



- Includes city clerk, mayor and council, planning commissions, elections, and other general government
- Represented 41% of governmental expenditures (excluding capital projects and debt service) in 2024
- Totaled \$542,300 in 2024, a decrease of \$67,102 (11%) from 2023 due primarily to expenditures in 2023 to expand broadband services and to purchase new water meters

9

# **PUBLIC SAFETY EXPENDITURES** \$250,000 \$200,000 \$150,000 \$100,000 \$50,000 2020 2021 2022 2023

- Includes police and fire protection
  - Public Safety represented about 16% of total governmental expenditures (excluding capital projects and debt service) in 2024
  - Totaled \$220,525 in 2024, an increase of \$16,768 (8%) from 2023 due primarily to an increase in wages and related expenditures









# **General Fund Reserves**



# **PURPOSES AND BENEFITS OF RESERVES**

# **Purpose of Reserves**

- · Cash flow timing differences
- Intergovernmental revenue cutbacks
- Capital outlay replacement
- Emergency or unanticipated expenditures
- Special City Council projects
- Unfunded mandates

# **Benefits of Reserves**

- Favorable bond rating
- Higher investment earnings
- Provides resources for minor projects or feasibility reports
- Avoids temporary overdrafts prior to major receipts
- Allows time to study effects of revenue cuts
- Avoids overburdening of annual budgets for certain capital outlay
- Provides the City greater options to deal with unexpected events

17

17

# **City Financial Data Comparison**

# **CITY FINANCIAL DATA COMPARISON**

- City financial data comparative in