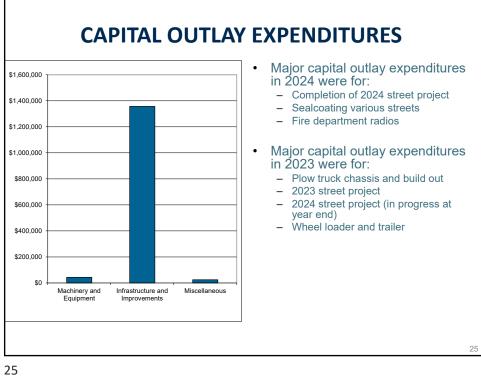

s, Parks and Recreation
- St. Augusta ranked 228<sup>th</sup> out of 231 cities with populations of 2,500 or more for current expenditures per capita in 2022
  - Ranked 230<sup>th</sup> out of 231 cities in 2021, 226<sup>th</sup> out of 229 cities in 2020, 226<sup>th</sup> out of 226 cities in 2019, and 232<sup>nd</sup> out of 233 cities in 2018

19

19

# PROPERTY TAX REVENUE (PER CAPITA) 600 400 400 200 201 2019 2020 St. Augusta © Cold Spring © Sartell ® Melrose © St. Joseph



# **Debt Service**



- All debt payments are being paid on a timely basis
- Includes principal and interest
- City was able to pay off 2003 Sewer Revenue Bonds (\$216,562) and 2012A Refunding Bonds (\$235,000) in 2023 using proceeds received from the sale of its sewer plant capacity.

# **Capital Projects**

24



# **Enterprise Funds**

**Operational Trends** 

26



27

# **ENTERPRISE FUNDS (CONTINUED)**

- Water, sewer, street light and storm water utility services supported by ratepayers
- Population and commercial industrial growth has been growing again in the past five years, resulting in relatively increasing operating revenues, operating expenses, other income and other expense
- Revenues include charges for services, special assessment income, investment earnings and grant revenue
  - Large increase in 2022 due primarily to sale of City's sewer plant capacity to the City of Foley
- Expenses include cost of services, personnel, depreciation, materials and supplies, investment losses and interest expense
  - Net income before depreciation and transfers for 2024 was \$146,741

# **SUMMARY**