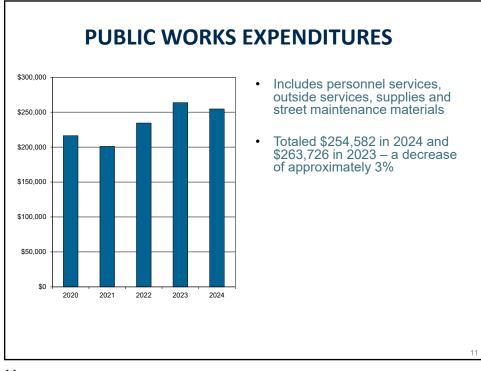

EXPENDITURES**



- Includes city clerk, mayor and council, planning commissions, elections, and other general government
- Represented 41% of governmental expenditures (excluding capital projects and debt service) in 2024
- Totaled \$542,300 in 2024, a decrease of \$67,102 (11%) from 2023 due primarily to expenditures in 2023 to expand broadband services and to purchase new water meters

9

# **PUBLIC SAFETY EXPENDITURES** \$250,000 \$200,000 \$150,000 \$100,000 \$50,000 2020 2021 2022 2023

- Includes police and fire protection
  - Public Safety represented about 16% of total governmental expenditures (excluding capital projects and debt service) in 2024
  - Totaled \$220,525 in 2024, an increase of \$16,768 (8%) from 2023 due primarily to an increase in wages and related expenditures









# **General Fund Reserves**



# **PURPOSES AND BENEFITS OF RESERVES**

# **Purpose of Reserves**

- · Cash flow timing differences
- Intergovernmental revenue cutbacks
- Capital outlay replacement
- Emergency or unanticipated expenditures
- Special City Council projects
- Unfunded mandates

# **Benefits of Reserves**

- Favorable bond rating
- Higher investment earnings
- Provides resources for minor projects or feasibility reports
- Avoids temporary overdrafts prior to major receipts
- Allows time to study effects of revenue cuts
- Avoids overburdening of annual budgets for certain capital outlay
- Provides the City greater options to deal with unexpected events

17

17

# **City Financial Data Comparison**

# **CITY FINANCIAL DATA COMPARISON**

- City financial data comparative