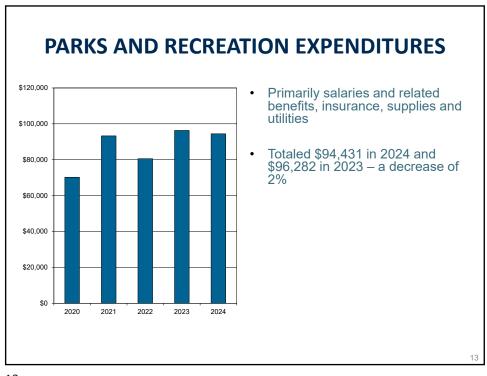

ENDITURES**



- Includes city clerk, mayor and council, planning commissions, elections, and other general government
- Represented 41% of governmental expenditures (excluding capital projects and debt service) in 2024
- Totaled \$542,300 in 2024, a decrease of \$67,102 (11%) from 2023 due primarily to expenditures in 2023 to expand broadband services and to purchase new water meters

9

# **PUBLIC SAFETY EXPENDITURES** \$250,000 \$200,000 \$150,000 \$100,000 \$50,000 2020 2021 2022 2023

- Includes police and fire protection
  - Public Safety represented about 16% of total governmental expenditures (excluding capital projects and debt service) in 2024
  - Totaled \$220,525 in 2024, an increase of \$16,768 (8%) from 2023 due primarily to an increase in wages and related expenditures









# **General Fund Reserves**



# **PURPOSES AND BENEFITS OF RESERVES**

# **Purpose of Reserves**

- · Cash flow timing differences
- Intergovernmental revenue cutbacks
- Capital outlay replacement
- Emergency or unanticipated expenditures
- Special City Council projects
- Unfunded mandates

# **Benefits of Reserves**

- Favorable bond rating
- Higher investment earnings
- Provides resources for minor projects or feasibility reports
- Avoids temporary overdrafts prior to major receipts
- Allows time to study effects of revenue cuts
- Avoids overburdening of annual budgets for certain capital outlay
- Provides the City greater options to deal with unexpected events

17

17

# **City Financial Data Comparison**

# **CITY FINANCIAL DATA COMPARISON**

- City financial data comparative info