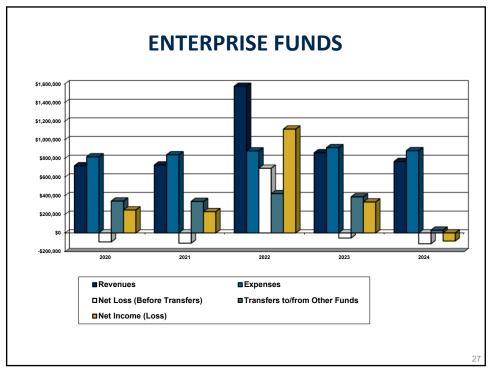

</sup> out of 231 cities with populations of 2,500 or more for current expenditures per capita in 2022
  - Ranked 230<sup>th</sup> out of 231 cities in 2021, 226<sup>th</sup> out of 229 cities in 2020, 226<sup>th</sup> out of 226 cities in 2019, and 232<sup>nd</sup> out of 233 cities in 2018

19

19

# PROPERTY TAX REVENUE (PER CAPITA) 600 400 400 200 201 2019 2020 St. Augusta © Cold Spring © Sartell ® Melrose © St. Joseph



# **Debt Service**



- All debt payments are being paid on a timely basis
- Includes principal and interest
- City was able to pay off 2003 Sewer Revenue Bonds (\$216,562) and 2012A Refunding Bonds (\$235,000) in 2023 using proceeds received from the sale of its sewer plant capacity.

# **Capital Projects**

24



# **Enterprise Funds**

**Operational Trends** 

26



27

# **ENTERPRISE FUNDS (CONTINUED)**

- Water, sewer, street light and storm water utility services supported by ratepayers
- Population and commercial industrial growth has been growing again in the past five years, resulting in relatively increasing operating revenues, operating expenses, other income and other expense
- Revenues include charges for services, special assessment income, investment earnings and grant revenue
  - Large increase in 2022 due primarily to sale of City's sewer plant capacity to the City of Foley
- Expenses include cost of services, personnel, depreciation, materials and supplies, investment losses and interest expense
  - Net income before depreciation and transfers for 2024 was \$146,741

# **SUMMARY**

- Unmodified audit opinion
- No Minnesota Legal Compl